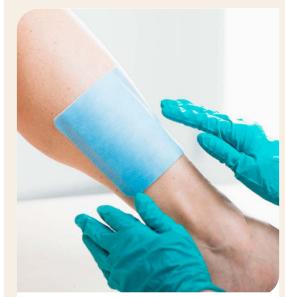

## **Application guide**

The dressing must be placed close to the wound, or placed in close combination with a suitable dressing.

Secure the dressing with suitable bandage, film or tape.

Absorbest Super Foam can be used in conjunction with compression therapy.