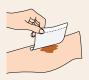

## **Application guide**

The dressing must be placed close to the wound, or placed in close combination with a suitable dressing.

Secure the dressing with suitable bandage, film or tape.

Absorbest Super Foam can be used in conjunction with compression therapy.