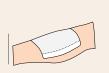

Absorbest Super Foam is a thin, discrete wound dressing that can handle small to large amounts of wound fluid. The dressing locks in wound exudate more efficiently than conventional foam dressings and can hold thick wound fluid. The surrounding skin is prevented from maceration, while a good moisture balance is achieved in the wound area. The wound exudate is effectively transported away from the wound and distributed evenly into the dressing's core constructed by our DryMax Technology. Absorbest Super Foam absorbs wound fluid that contains bacteria and other harmful substances.

A soft adhesive layer covers the wound contact surface. This will enhance the dressing application and work as the caregiver's extra hand. The soft adhesive enables reposition and provides a gentle surface at dressing removal.

The blue hydrophobic backing reduces the risk of wound fluid strike-through. The Absorbest Super Foam is designed to work well together with compression therapy.