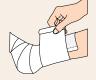

## **Application guide**

The dressing must be placed close to the wound, or placed in close combination with a suitable dressing.

Secure the dressing with suitable bandage, film or tape.

Absorbest Super Foam can be used in conjunction with compression therapy.