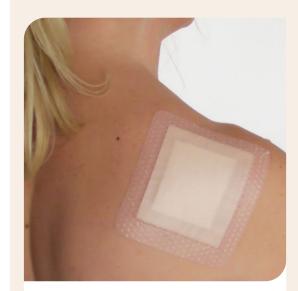

DryMax Border can be used directly on exuding wounds. The soft and highly conformable material allows close skin contact. The silicone contact layer makes the dressing comfortable for the patient and easy to apply, even on challenging body parts where stiffer dressings are not suitable. The silicone layer also provides fixation and its atraumatic surface helps with a soft removal.

DryMax Border has a protection liner that is easy to remove at application. Place the white wound contact side with a silicone adhesive towards the wound. Apply smoothly to avoid creases on the border. The adhesive layer makes it easy to apply and reposition the dressing. During use, the dressing feels dry and comfortable, with a breathable water-resistant backing. DryMax Border can be combined with compression therapy.