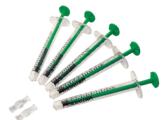

## SYRINGE PACK

Enables transport of prepared Mg OSTEOINJECT from mixing syringe to smaller injectable quantity. Consists of five 1cc syringes and two connectors that attach to the mixing syringe.

| Part Number | Description                              |
|-------------|------------------------------------------|
| K19-00059   | Mg OSTEOINJECT <sup>™</sup> Syringe Pack |