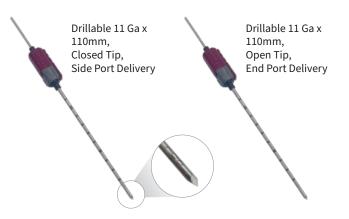

## DRILLABLE CANNULAS

Drillable cannulas with streamlined design for more versatile delivery options.

| Part Number | Description                                                    |
|-------------|----------------------------------------------------------------|
| 74358-01M   | Mg OSTEOINJECT "11 Ga Closed Tip<br>Drillable Delivery Cannula |
| 74357-01M   | Mg OSTEOINJECT "11 Ga Open Tip<br>Drillable Delivery Cannula   |

| 8 Ga x 150mm,     | 11 Ga x 110mm,    |
|-------------------|-------------------|
| Open Tip,         | Open Tip,         |
| End Port Delivery | End Port Delivery |

\* Distributed by Bone Solutions