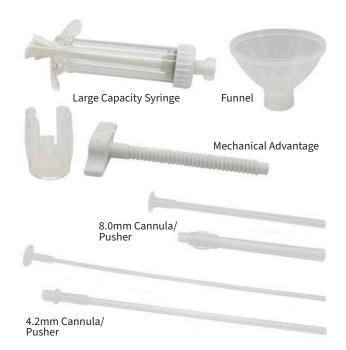

### MIXING & DELIVERY SYSTEM

A delivery system that provides complete mixing of Mg OSTEOCRETE and excellent visibility for precise graft placement.

|                   | -                     |
|-------------------|-----------------------|
| 44-000-00-AUX Mix | ing & Delivery System |

## DELIVERY CANNULA

A delivery cannula that provides complete command over placement while an ergonomic T-handle allows for easy control. The universal luer lock connector ensures an easy fit for any size delivery syringe and the radiolucency of Mg OSTEOCRETE provides excellent visibility for precise graft placement.