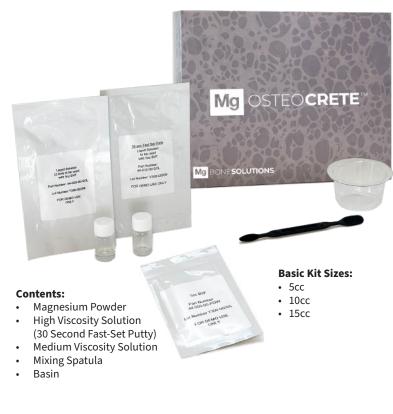

#### Mg OSTEOCRETE Basic Kit

# RESORBABLE BEAD KIT

MAGNESIUM-BASED BONE SUBSTITUTE

Manufactured by Bone Solutions, Inc., distributed by Alliant Biotech, LLC.

www.alliantbiotech.com 888-307-1144

ALLIANT BIOTECH

Mg OSTEOCRETE is fully synthetic with an ideal pH level of  $7.4 \le pH \ge 7.9$ .