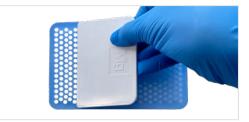

## 2 Transfer

Move the material from the basin onto the bead mat and use scraper to shape into beads.

Gently bend the bead mat to release the beads to be placed into contained voids.

Bone Solutions, Inc. | www.bonesolutions.net | 817.809.8850