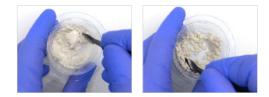

### 1 Mix

Add powder and High Viscosity Solution in basin. Mix briskly (two revolutions per second) to form a cohesive mixture.

Physically work and press the material until it is integrated into a homogeneous mass.

00:00-00:30