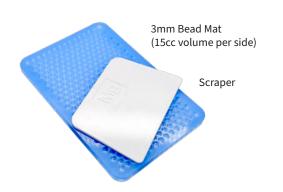

#### **Bead Mat Kit**

## 2 Transfer

Move the material from the basin onto the bead mat and use scraper to shape into beads.

Gently bend the bead mat to release the beads to be placed into contained voids.

Bone Solutions, Inc. | www.bonesolutions.net | 817.809.8850