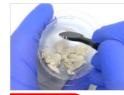

## 2 Transfer

Move the material from the basin onto the bead mat and use scraper to shape into beads.

Gently bend the bead mat to release the beads to be placed into contained voids.

Bone Solutions, Inc. | www.bonesolutions.net | 817.809.8850