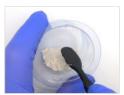

### 1 Mix

Add powder and High Viscosity Solution in basin. Mix briskly (two revolutions per second) to form a cohesive mixture.

Physically work and press the material until it is integrated into a homogeneous mass.